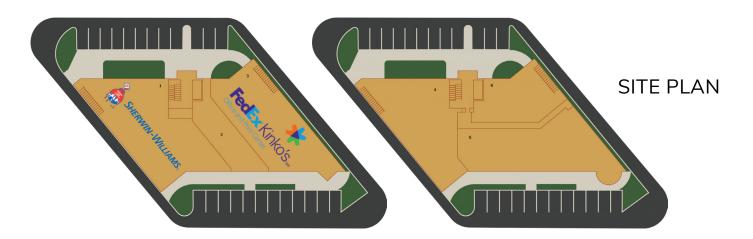

## **EXISTING TENANTS**

Not Pictured Starbuck's

2 Stretch Zone

4 Advanced Vision of Louisville

1 Sherwin Williams

3 FedEx Office

5 Hot Yoga Louisville

THE PROPERTY