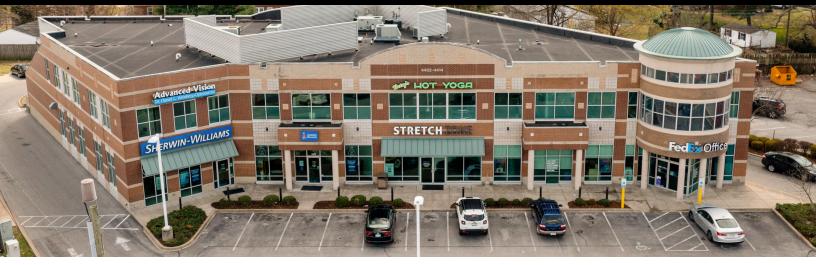

## 4400 SHELBYVILLE RD.

This two-story center is situated along Louisville's premier retail thoroughfare, Shelbyville Road. The center is sandwiched between Saint Matthews and I-264 and neighbors Shelbyville Road Plaza, Saint Matthews Mall, and Oxmoor Mall. The center is the long term home of Sherwin Williams, FedEx Kinko's, and a handful of local medical and health tenants servicing the community.

The site is also home to one of the strongest performing Starbucks in the city.

## **EXISTING TENANTS**

Not Pictured Starbuck's

2 Stretch Zone

4 Advanced Vision of Louisville

1 Sherwin Williams

3 FedEx Office

5 Hot Yoga Louisville

THE PROPERTY