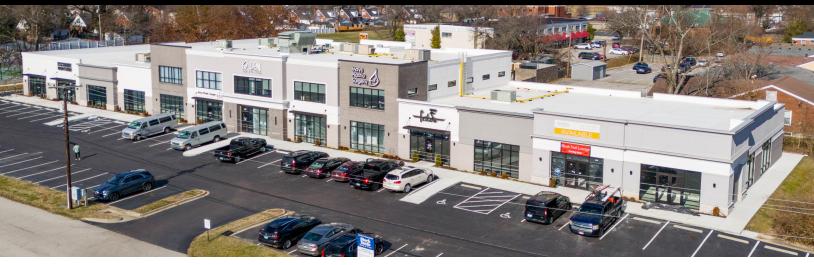

# THE GALLERIA OF ST. MATTHEWS

The Gallerias is a two story new construction retail and office building located in the heart of Saint Matthews. The 30,000 sf building sits on two acres with a large parking field and exposure to Shelbyville Rd. The site is home to Mays Plastic Surgery and Medspa, Fit Body Fitness, Fritz Hair Salon, and the new offices to Kaden Companies.