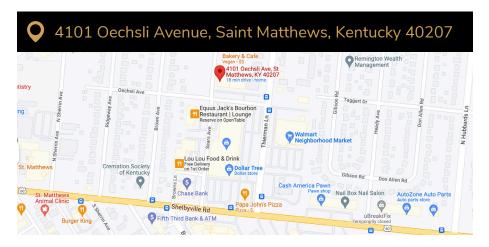

# THE GALLERIA OF ST. MATTHEWS

The Gallerias is a two story new construction retail and office building located in the heart of Saint Matthews. The 30,000 sf building sits on two acres with a large parking field and exposure to Shelbyville Rd. The site is home to Mays Plastic Surgery and Medspa, Fit Body Fitness, Fritz Hair Salon, and the new offices to Kaden Companies.









SITE PLAN



# **EXISTING TENANTS**

- 1 AVAILABLE 1,853 sf
- 2 Fit Body Boot Camp
- 3 Mays Plastic Surgery
- 4 Fritz Hair Salon
- 5 Coming Soon
- 6 AVAILABLE 1,754 sf
- 7 Kaden Companies (2nd Floor)
- 8 Mays Med Spa (2nd Floor)

# **AVAILABLE FOR LEASE**



1

1,834 sq ft



6

1,754 sq ft



# THE PROPERTY

#### **MARKET**

Saint Matthews, KY

#### **AREA**

30,000 sq ft

#### **SPACES AVAILABLE**

2