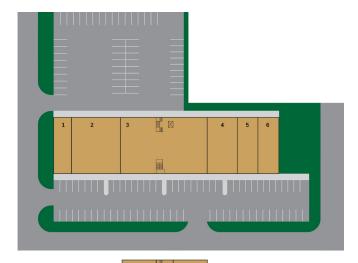

SITE PLAN

# **EXISTING TENANTS**

- 1 AVAILABLE 1,853 sf
- 2 Fit Body Boot Camp
- 3 Mays Plastic Surgery
- 4 Fritz Hair Salon
- 5 Coming Soon
- 6 AVAILABLE 1,754 sf
- 7 Kaden Companies (2nd Floor)
- 8 Mays Med Spa (2nd Floor)