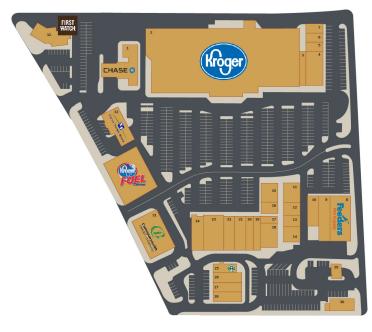

## Leasing Contact

**Quinn Andrews** 502.456.1999 Ext. 107 qandrews@kadencompanies.com

SITE PLAN

9

## EXISTING TENANTS

| 1 | Chase                     |
|---|---------------------------|
| 2 | Kroger                    |
| 3 | Holiday Cleaners          |
| 4 | Mojito Tapas              |
| 5 | Holiday Manor Barber Shop |
| 6 | Subway                    |
| 7 | The UPS Store             |
| 8 | Feeders Supply            |
|   |                           |

Baptist Health Urgent Care

| 10  | Keeper of the Well Massage<br>Therapy |
|-----|---------------------------------------|
| 11  | Shiraz Mediterranean Grill            |
| 12  | KY Hearing Clinic                     |
| 13  | IM=X Pilates                          |
| 14  | Red Clover Catering                   |
| 15  | Thai Cafe                             |
| 16  | KORT                                  |
| 17a | Kim's Tailor                          |

| 17b | Holiday Manor Shoe Repair | 26 |
|-----|---------------------------|----|
| 18  | Yoga East                 | 27 |
| 19  | Clique Boutique           | 28 |
| 20  | Liege & Dairy             | 29 |
| 21  | Rodeo Drive               | 30 |
| 22  | First Lady Nails          | 31 |
| 23  | Grassa Gramma             | 32 |
| 24  | BB&T                      |    |
| 25  | Starbucks                 |    |

| 26 | Moore Jewelers |
|----|----------------|
|    |                |

| 7 | Con Huevos |
|---|------------|
| 7 | Con Huevos |

- 28 AT&T
- 29 Valvoline
- 30 Impellizzeri's Pizza
- 31 Fifth Third Bank
- 32 First Watch