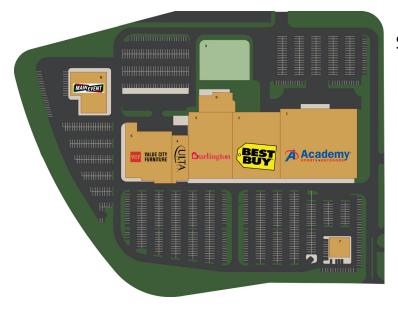

## SITE PLAN

| SPACE | TENANT    | AREA        |
|-------|-----------|-------------|
| 7     | AVAILABLE | 1,600 SQ FT |
| 8     | AVAILABLE | 4,000 SQ FT |
| 9     | AVAILABLE | 1 ACRE      |

## **EXISTING TENANTS**

Available - 1 Acre

1 Academy Sports + Outdoors 5 Value City Furniture

2 Best Buy 6 Main Event

3 Burlington Coat Factory 7 Available -1 Acre

Ulta Beauty 8 Available -7,000 sf

## **AVAILABLE FOR LEASE**

7

1 Acre Pad (5,600 sg ft)

8

7,000 sq ft

9

1 Acre Pad

THE PROPERTY