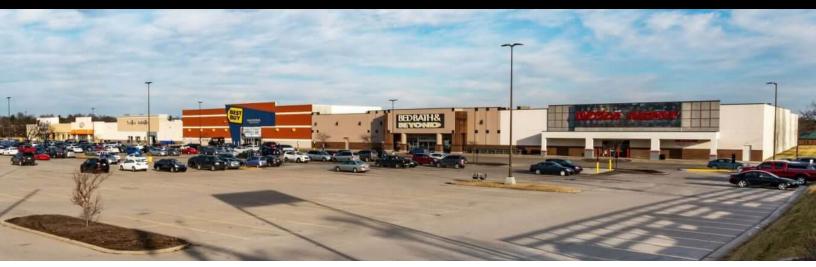

## SOUTH PARK SHOPPING CENTER

South Park is the leading open air big box retail center in the Lexington MSA. The center is situated at the corner of New Circle Road (61,000 VPD) and Nicholasville Road (95,000 VPD). The site is across the street from the largest mall in Kentucky, Fayette Mall, and The Summit at Fritz Farm.

The location is home to the both of the city's only Academy Sports and Main Event locations.