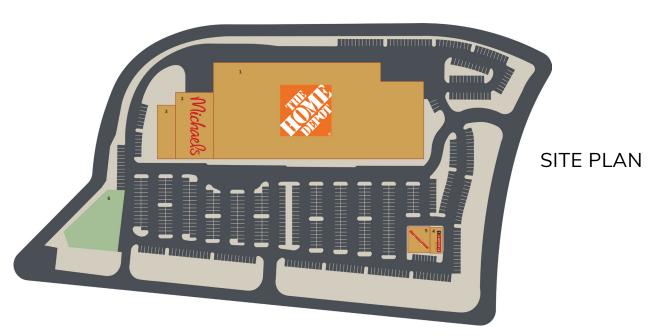

## **EXISTING TENANTS**

1 Home Depot Chipotle

2 Michael's 5

Norton Children's Medical

Associates

Mattress Firm

AVAILABLE .50 Acres

THE PROPERTY