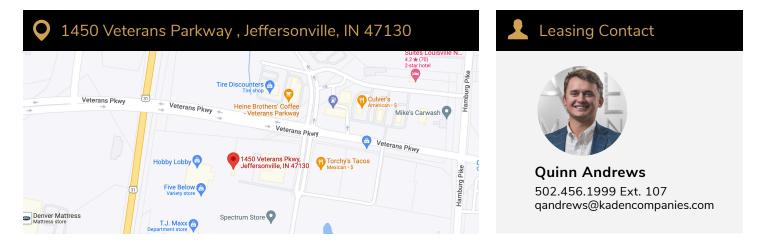

# VP-10 CENTER

VP-10 Center is comprised of a diverse mix of restaurant, daily needs, and service tenants. Built in 2008, the retail center is situated on 2.51 acres of land strategically located at the intersection of Veterans Parkway and Town Center Boulevard in Jeffersonville, IN.





### SITE PLAN

| SPACE | TENANT AREA                |
|-------|----------------------------|
| 1     | L&N Federal Credit Union   |
| 2     | BoomBozz Pizza & Watch Bar |
| 3     | Nail Lounge & Spa          |
| 4     | European Wax Center        |
| 5     | Edward Jones               |
| 6     | Wild Eggs                  |
| 7     | Dearing Floor Center       |





#### MARKET

Jeffersonville, IN

## AREA

23,765 sq ft

## SPACES AVAILABLE

0