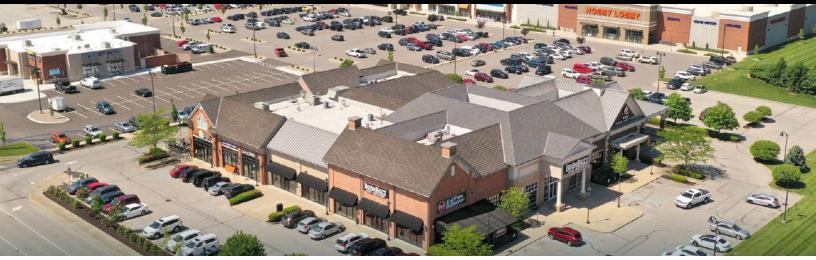

# VP-10 CENTER

VP-10 Center is comprised of a diverse mix of restaurant, daily needs, and service tenants. Built in 2008, the retail center is situated on 2.51 acres of land strategically located at the intersection of Veterans Parkway and Town Center Boulevard in Jeffersonville, IN.