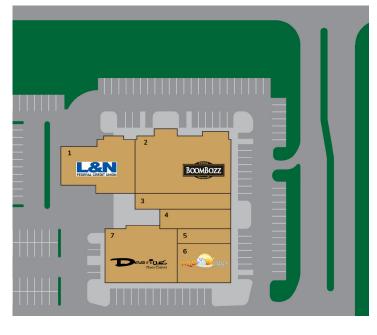

### SITE PLAN

| SPACE | TENANT AREA                |
|-------|----------------------------|
| 1     | L&N Federal Credit Union   |
| 2     | BoomBozz Pizza & Watch Bar |
| 3     | Nail Lounge & Spa          |
| 4     | European Wax Center        |
| 5     | Edward Jones               |
| 6     | Wild Eggs                  |
| 7     | Dearing Floor Center       |