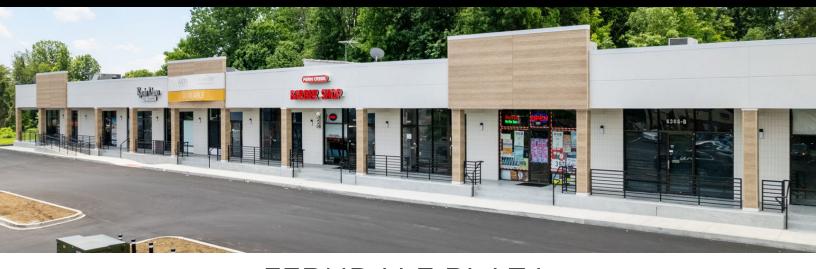

## FERNDALE PLAZA

0 6300-6410 Bardstown Rd., Louisville, KY 40291

Ferndale Plaza is a 12 acre development located at the signalized intersection of Bardstown Rd. & Ferndale Rd. The site is right off of I-265 with roughly 1,000 ft of frontage along Bardstown Rd. in Fern Creek. The center is next to one of the highest volume Kroger's in the city as well as the new Hy-Vee, Chipotle, and Starbucks that have recently entered the market. This is a rare opportunity for a pad user or anchor Tenant to locate to one of the fastest growing/highest barrier to entry submarkets in the city.