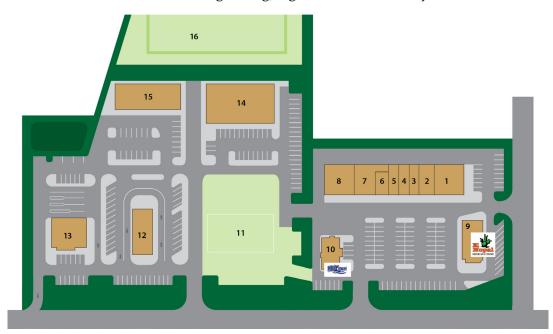

SITE PLAN

## **EXISTING TENANTS**

| 1 | Coming Soon        | 5 | Fern Creek Barber Shop  | 9  | El Nopal                 | 13 | Coming Soon              |
|---|--------------------|---|-------------------------|----|--------------------------|----|--------------------------|
| 2 | Coming Soon        | 6 | 1,087 sf available      | 10 | Moby Dick                | 14 | AVAILABLE PAD 1.24 Acres |
| 3 | 2,000 sf available | 7 | Rosie Dane Dog Training | 11 | AVAILABLE PAD 1.24 Acres | 15 | AVAILABLE PAD .97 Acres  |
| 4 | Coming Soon        | 8 | Coming Soon             | 12 | AVAILABLE PAD .97 Acres  | 16 | AVAILABLE PAD 3.43 Acres |

## **AVAILABLE FOR LEASE**

2,000 sq ft

1,190 sq ft

1,087 sq ft

3,515 sq ft

1.24 Acre Pad

.97 Acre Pad

1.24 Acre Pad .97 Acre Pad

3.43 Acre Pad

THE PROPERTY

**MARKET** 

Louisville, KY

**AREA** 111,411 sq ft

**SPACES AVAILABLE** 1

THE POPULATION WITHIN 3 MILES

> **OVERALL** 62,164