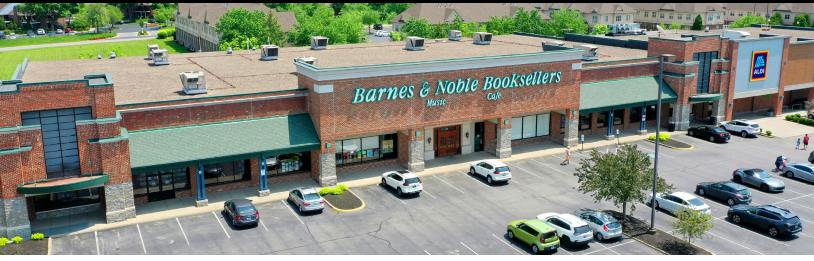

## SHOPPES AT PLAINVIEW

The Shoppes at Plainview is a grocery anchored retail center located in the affluent Hurstbourne/Plainview trade area. The 64,000 square foot center is anchored by an Aldi, Barnes & Noble, and Brickhouse Tavern (Landry's Restaurant Group). The center is surrounded by a number of national and regional restaurant/retail Tenants and is adjacent to Louisville's largest Class A suburban office park. With its close proximity to I-64 and its visibility and access off of Hurstbourne Pkwy (50K+ VPD) the center continues to be one of the most desirable retail destinations in Louisville's east end.