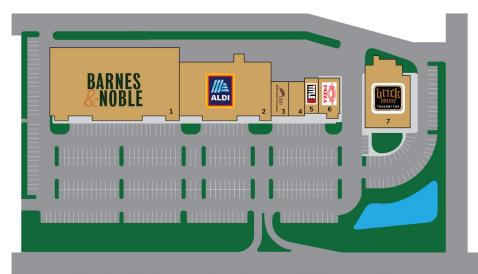

SITE PLAN

## **EXISTING TENANTS**

1 Barnes & Noble

5 Title Boxing

2 Aldi

6 Bearno's Pizza

3 CBD American Shaman

7 Brick House Tavern & Tap

4 Coming Soon