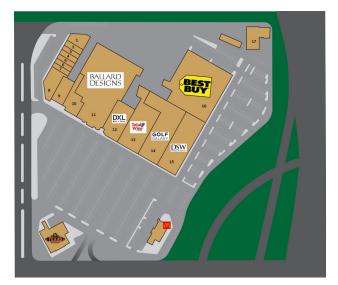

SITE PLAN

| SPACE | TENANT    | AREA        |
|-------|-----------|-------------|
| 8     | AVAILABLE | 7,217 SQ FT |
| 9     | AVAILABLE | 5,943 SQ FT |
| 10    | AVAILABLE | 9,608 SQ FT |
| 17    | AVAILABLE | 4,000 SQ FT |

## **EXISTING TENANTS**

| 1 | Dixie Associates        | 6  | Alan Formalwear           | 11 | Ballard Designs | 16 | Best Buy                  |
|---|-------------------------|----|---------------------------|----|-----------------|----|---------------------------|
| 2 | Foot Finesse            | 7  | The Real Fade             | 12 | DXL Big & Tall  | 17 | AVAILABLE - 3,300 sq. ft. |
| 3 | Crown Services, Inc.    | 8  | AVAILABLE - 7,217 sq. ft. | 13 | Total Wine      | 18 | McDonald's                |
| 4 | The Destination         | 9  | AVAILABLE - 5,943 sq. ft. | 14 | Golf Galaxy     | 19 | Texas Roadhouse           |
| 5 | Fryrear School of Dance | 10 | AVAILABLE - 9,608 sq. ft. | 15 | DSW             |    |                           |