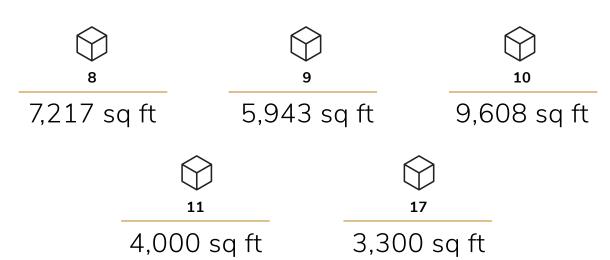

SITE PLAN

| SPACE | TENANT    | AREA        |
|-------|-----------|-------------|
| 8     | AVAILABLE | 7,217 SQ FT |
| 9     | AVAILABLE | 5,943 SQ FT |
| 10    | AVAILABLE | 9,608 SQ FT |
| 17    | AVAILABLE | 4,000 SQ FT |