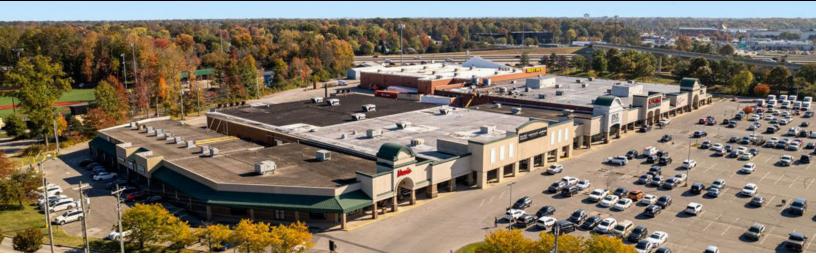

## SAINT MATTHEWS GATEWAY

The Saint Matthews Gateway is one of the premier shopping destinations in the Louisville metropolitan area.

The center is located at the entrance of Louisville's premier shopping district, Saint Matthews,
along I-264 and Shelbyville Rd. The center is irreplaceably located with over 150K cars passing by daily.
For over fifty years, The Saint Matthews Gateway continues to be the first option for many Tenants looking to open a flagship location in the market. The center is anchored by Best Buy, Ballard Designs, Total Wine, and Golf Galaxy with McDonald's and Texas Roadhouse on the outparcels.